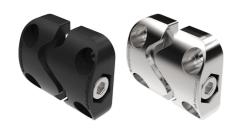

## **INTELLICLAMP 3D 50X50MM**

3D-Intelliclamp for connection of sections or units. The 3D-Intelliclamp will align separate units in X-, Y- and Z-axis as the bolt is tightened. Provides a solid connection with perfect alignment of surfaces. Mounting with rivets or screws. Each 3D-Intelliclamp consists of two interlocking halves, inter connecting bolt and nut.

## **MATERIAL**

Interlocking parts: Zinc die cast, black texture powder coated or zinc plated Through-bolt and nut (M8): Steel, zinc plated