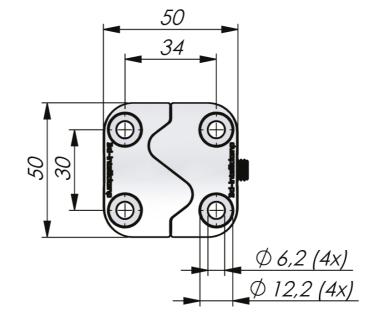

## **TECHNICAL INFORMATION**

Tighten the through-bolt using a 6 mm hexagon key (Allen key).
Screws, bolts or rivets for mounting are not included.

| P/N       | Description                                            | Surface treatment |
|-----------|--------------------------------------------------------|-------------------|
| 271134-01 | 3D-Intelliclamp™ 50 x 50 mm                            | Zinc plated       |
| 271634-01 | 3D-Intelliclamp <sup>™</sup> $50 \times 50 \text{ mm}$ | Black coated      |