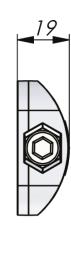

## **TECHNICAL INFORMATION**

Tighten the through-bolt using a 6 mm hexagon key (Allen key).
Screws, bolts or rivets for mounting are not included.

| P/N       | Description                                            | Surface treatment |
|-----------|--------------------------------------------------------|-------------------|
| 271134-01 | 3D-Intelliclamp™ 50 x 50 mm                            | Zinc plated       |
| 271634-01 | 3D-Intelliclamp <sup>™</sup> $50 \times 50 \text{ mm}$ | Black coated      |